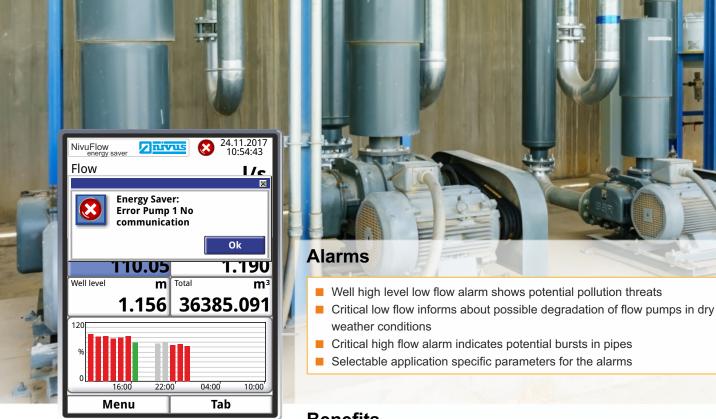

## **Continuous Pump Performance Monitoring**

Prioritised call out intervention

- Unique and easy to identify Traffic light system
- Maximizes efficiency of maintenance operations
- Saves unnecessary call outs
- Automatic Storm Control with Variable Speed Drive
- Minimises Pump Lifts
- Reduces health & safety/ lone worker risks
- Anti-Jamming Function
- Reduces Carbon miles