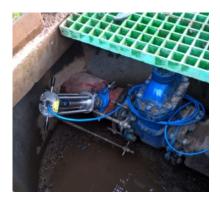

#### High Accurate Flow Meter + Energy Saving Capabilities

The patented NIVUS Cross Correlation method enables highly accurate real time flow measurement. Measurement of local velocities at 16 gates results in a real time flow profile for your best flow measurement. The easy and safe installation of the NIVUS pipe sensors enables quick retrofitting without shutting down your pump station.