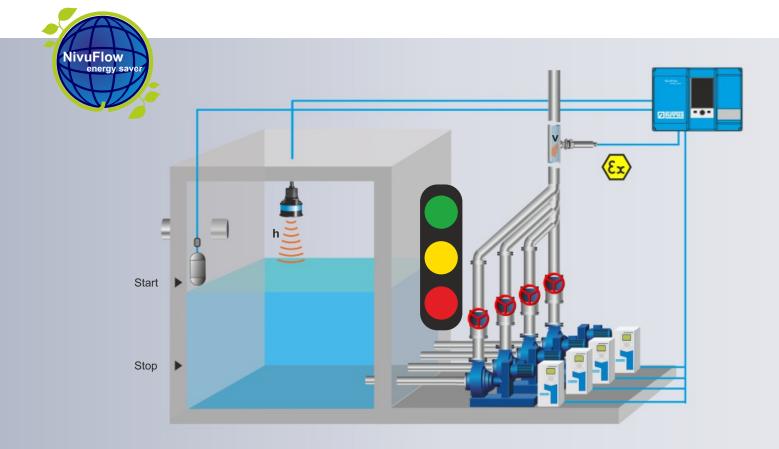

#### High Accurate Flow Meter + Energy Saving Capabilities

The patented NIVUS Cross Correlation method enables highly accurate real time flow measurement. Measurement of local velocities at 16 gates results in a real time flow profile for your best flow measurement. The easy and safe installation of the NIVUS pipe sensors enables quick retrofitting without shutting down your pump station.

Based on real time flow the NivuFlow energy saver allows you to realise energy saving potentials with many more benefits for your pump station operators.

## **Continuous Pump Performance Monitoring**

Prioritised call out intervention

- Unique and easy to identify Traffic light system
- Maximizes efficiency of maintenance operations
- Saves unnecessary call outs
- Automatic Storm Control with Variable Speed Drive
- Minimises Pump Lifts
- Reduces health & safety/ lone worker risks
- Anti-Jamming Function
- Reduces Carbon miles