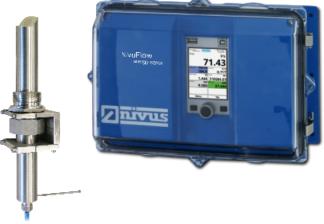

# **NivuFlow Energy Saver**

Saving Energy and improving your processes

#### High Accurate Flow Meter + Energy Saving Capabilities

The patented NIVUS Cross Correlation method enables highly accurate real time flow measurement. Measurement of local velocities at 16 gates results in a real time flow profile for your best flow measurement. The easy and safe installation of the NIVUS pipe sensors enables quick retrofitting without shutting down your pump station.