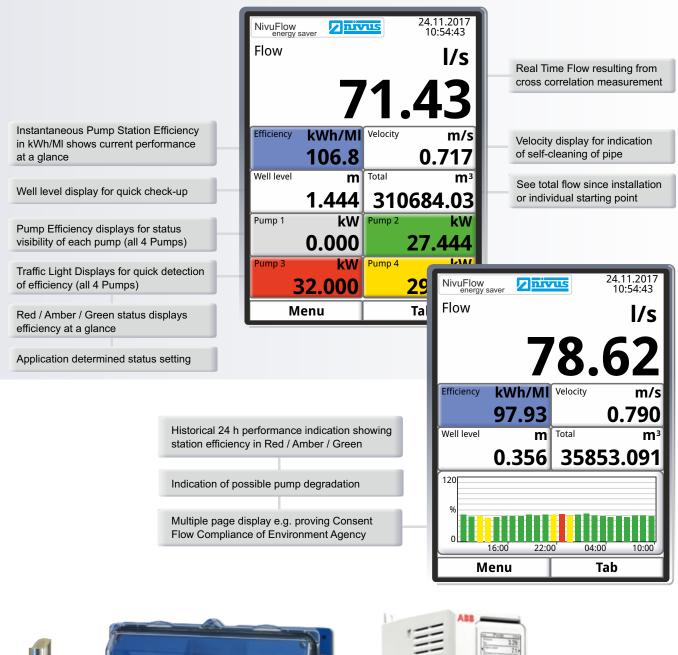

## **Continuous Pump Performance Monitoring**

Prioritised call out intervention

- Unique and easy to identify Traffic light system
- Maximizes efficiency of maintenance operations
- Saves unnecessary call outs
- Automatic Storm Control with Variable Speed Drive
- Minimises Pump Lifts
- Reduces health & safety/ lone worker risks
- Anti-Jamming Function
- Reduces Carbon miles