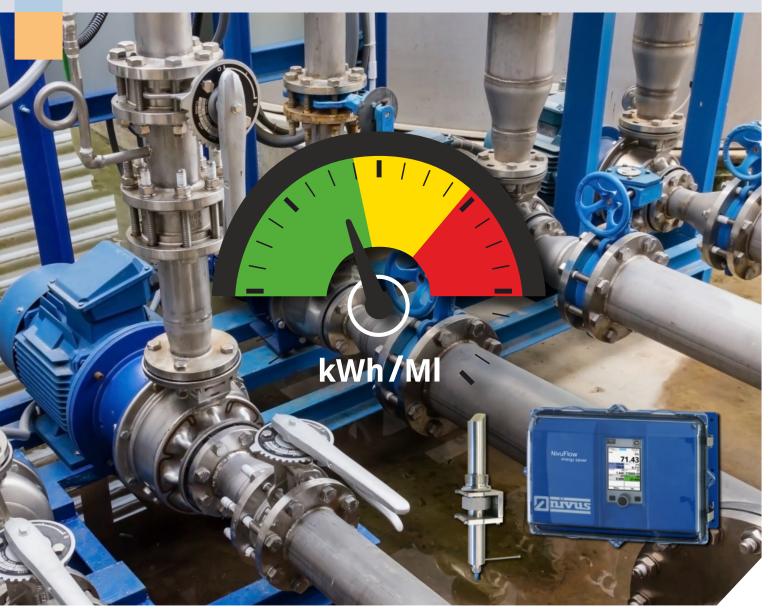

#### High Accurate Flow Meter + Energy Saving Capabilities

The patented NIVUS Cross Correlation method enables highly accurate real time flow measurement. Measurement of local velocities at 16 gates results in a real time flow profile for your best flow measurement. The easy and safe installation of the NIVUS pipe sensors enables quick retrofitting without shutting down your pump station.

Based on real time flow the NivuFlow energy saver allows you to realise energy saving potentials with many more benefits for your pump station operators.

## **Continuous Pump Performance Monitoring**

Prioritised call out intervention

- Unique and easy to identify Traffic light system
- Maximizes efficiency of maintenance operations
- Saves unnecessary call outs
- Automatic Storm Control with Variable Speed Drive
- Minimises Pump Lifts
- Reduces health & safety/ lone worker risks
- Anti-Jamming Function
- Reduces Carbon miles