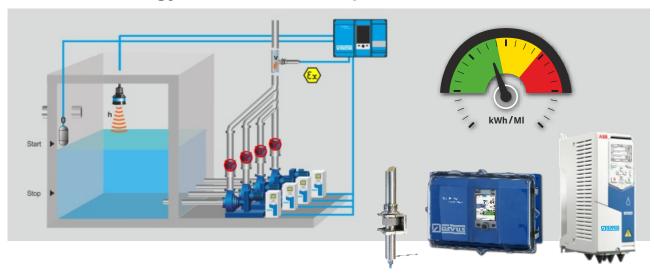

## **NivuFlow Energy Saver Variable Speed**

#### Improve your Performance and increase Efficiency

- Easy Upgrade path
- Validated No-Risk-Investment
- Accurate control of your kWh/MI
- Efficient prioritising of call outs
- Transparency of consent compliance
- Traffic Light system enhances operator visibility with Red – Amber – Green efficiency status
- Efficiency improvements from 10 45 %
- No Civils means lower costs
- Constant data logging of pump performance