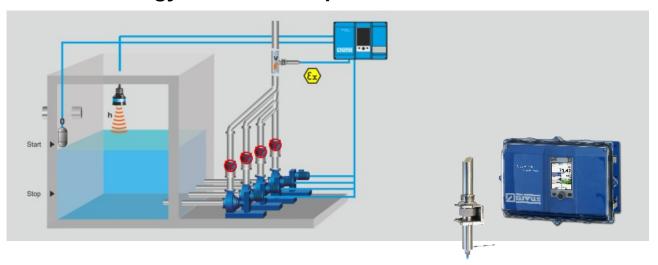

# **Continuous Pump Performance Monitoring**

- Unique and proven product
- Safe & easy implementation
- Guaranteed outcomes
- Optimise your process and increase efficiency
- Upgrade Option, no Civils required
- On Board Datalogger



### **NivuFlow Energy Saver Fixed Speed**





## **NivuFlow Energy Saver Variable Speed**



#### Improve your Performance and increase Efficiency



- Easy Upgrade path
- Validated No-Risk-Investment
- Accurate control of your kWh/MI
- Efficient prioritising of call outs
- Transparency of consent compliance
- Traffic Light system enhances operator visibility with Red – Amber – Green efficiency status
- Efficiency improvements from 10 45 %
- No Civils means lower costs
- Constant data logging of pump performance





#### Benefits Prioritised call out intervention

- + Saves unnecessary call outs + Saves unnecessary driving + Reduces health & safety/lone worker risks + Reduces carbon miles
- + Maximizes efficiency of maintenance operation + Consent levels monitored and delivered + Only pay for Consent levels flow forward