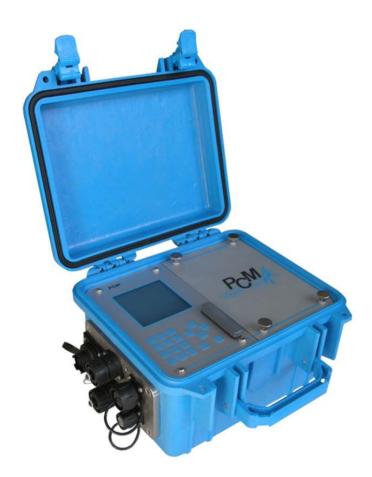

water and other clear media)



#### Part filled applications, polluted media







## NivuSonic Clamp - On











## OFR



Stationary without energy supply

#### **Solar powered**



#### Battery powered







## NivuLog SunFlow









#### NivuLog Easy + Hydraulic-**Calculator Plus**, level sensor



Temporary installation without energy supply

Clean media (drinking-, rain- or domestic water) Media with low levels of pollutants and/or gas bubbles



#### Polluted media (sludge, wastewater, combined water)









## PCO



Temporary installation without energy supply/polluted media

#### High level of accuracy



#### **Medium level of** accuracy





Temporary installation without energy supply/polluted media/high level of accuracy





#### non Ex









## **PCM Pro**







## PCM 4









## **PCM F**