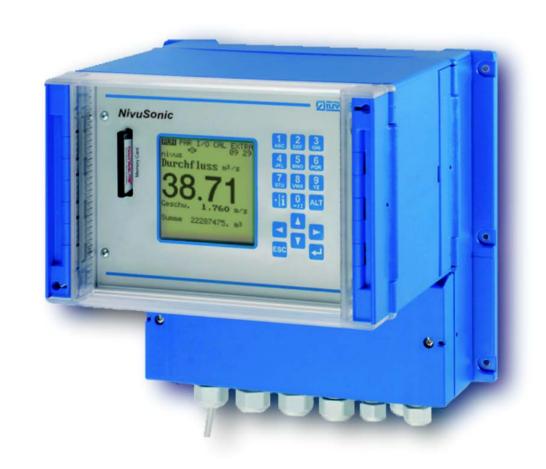

# Welcome to the Selection Guide









#### Start

Stationary or permanent installation with energy supply on site Stationary or permanent installation without energy supply on site



Intermittent or temporary installation without energy supply

Stationary with energy supply

#### Contact measurement



#### Non contact measurement





Stationary with energy supply/contact measurement

Clean media (drinking-, rain- or domestic water) Media with low levels of pollutants and/or gas bubbles



#### Polluted media (sludge, wastewater, combined water)





Stationary with energy supply/contact measurement/clean media





#### Part filled and full filled









## NivuSonic









## **NivuChannel**



Stationary with energy supply/contact measurement/polluted media

#### **High level of** accuracy



#### **Medium level of** accuracy





Stationary with energy supply/contact measurement/polluted media/high level of accuracy





#### Part filled and full filled

















## NivuFlow 750









## OCM/F



Stationary with energy supply/non contact measurement

Full pipes with ,,clean" media (Water, domestic water and other clear media)



#### Part filled applications, polluted media







## NivuSonic Clamp - On











## OFR



Stationary without energy supply

#### **Solar powered**



#### Battery powered







## NivuLog SunFlow









#### NivuLog Easy + Hydraulic-**Calculator Plus**, level sensor



Temporary instal