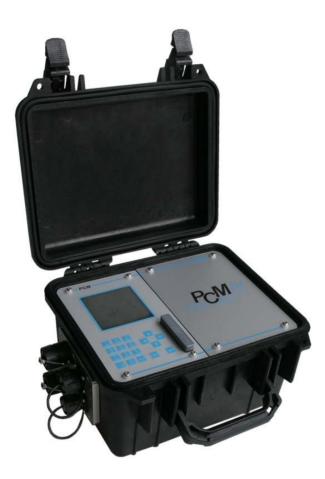

edia (Water, domestic water and other clear media)



#### Part filled applications, polluted media







## NivuSonic Clamp - On











## OFR



Stationary without energy supply

#### **Solar powered**



#### Battery powered







## NivuLog SunFlow









#### NivuLog Easy + Hydraulic-**Calculator Plus**, level sensor



Temporary installation without energy supply

Clean media (drinking-, rain- or domestic water) Media with low levels of pollutants and/or gas bubbles



#### Polluted media (sludge, wastewater, combined water)









## PCO



Temporary installation without energy supply/polluted media

#### High level of accuracy



#### **Medium level of** accuracy





Temporary installation without energy supply/polluted media/high level of accuracy





#### non Ex









## **PCM Pro**







## PCM 4









## **PCM F**