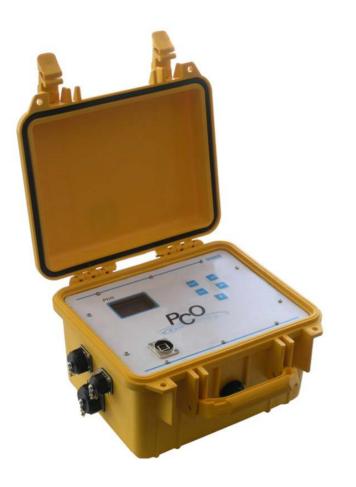

with energy supply/contact measurement/polluted media/high level of accuracy





#### Part filled and full filled

















## NivuFlow 750









## OCM/F



Stationary with energy supply/non contact measurement

Full pipes with ,,clean" media (Water, domestic water and other clear media)



#### Part filled applications, polluted media







## NivuSonic Clamp - On











## OFR



Stationary without energy supply

#### **Solar powered**



#### Battery powered







## NivuLog SunFlow









#### NivuLog Easy + Hydraulic-**Calculator Plus**, level sensor



Temporary installation without energy supply

Clean media (drinking-, rain- or domestic water) Media with low levels of pollutants and/or gas bubbles



#### Polluted media (sludge, wastewater, combined water)









## PCO



Temporary installation without energy supply/polluted media

#### High level of accuracy



#### **Medium level of** accuracy





Temporary installation without energy supply/polluted media/high level of accuracy





#### non Ex









## **PCM Pro**







## PCM 4









## **PCM F**