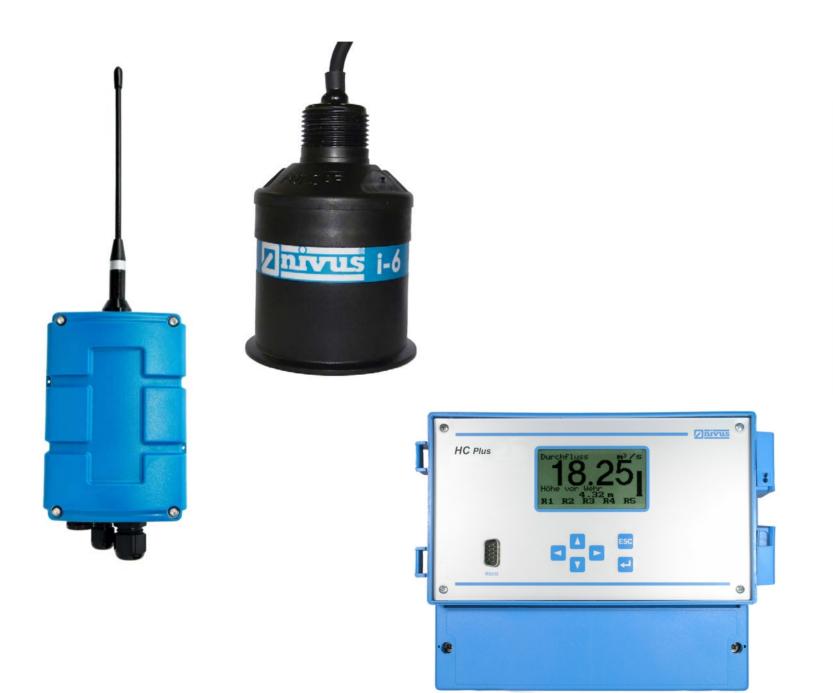

## NivuLog SunFlow

#### NivuLog Easy + Hydraulic-**Calculator Plus**, level sensor

Temporary installation without energy supply

Clean media (drinking-, rain- or domestic water) Media with low levels of pollutants and/or gas bubbles