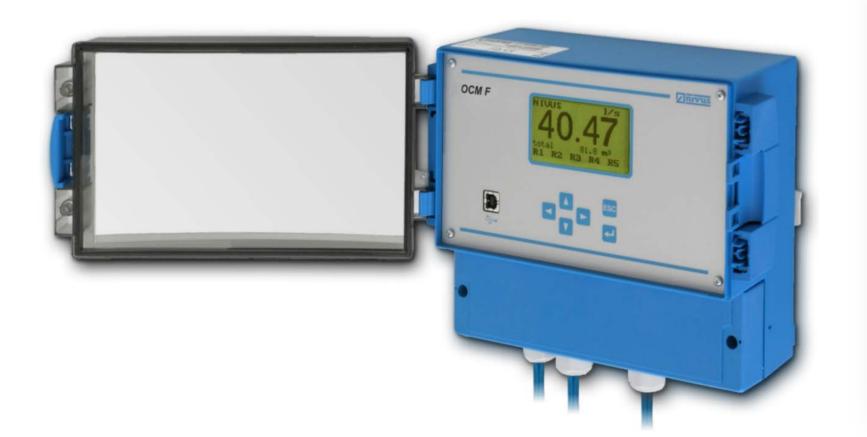

## OCM/F

Stationary with energy supply/non contact measurement

Full pipes with ,,clean" media (Water, domestic water and other clear media)