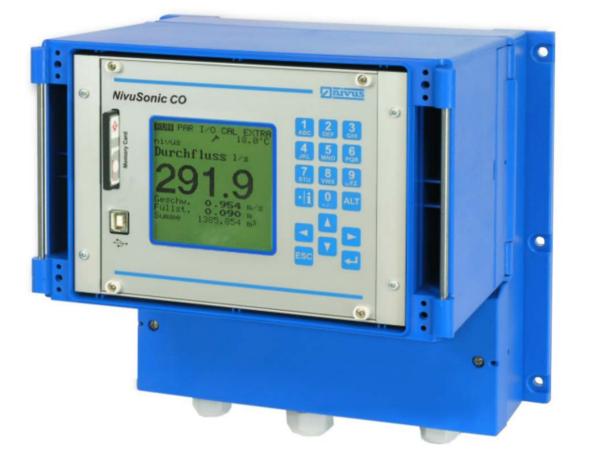

- or domestic water) Media with low levels of pollutants and/or gas bubbles



#### Polluted media (sludge, wastewater, combined water)





Stationary with energy supply/contact measurement/clean media





#### Part filled and full filled









## NivuSonic









## **NivuChannel**



Stationary with energy supply/contact measurement/polluted media

#### **High level of** accuracy



#### **Medium level of** accuracy





Stationary with energy supply/contact measurement/polluted media/high level of accuracy





#### Part filled and full filled

















## NivuFlow 750









## OCM/F



Stationary with energy supply/non contact measurement

Full pipes with ,,clean" media (Water, domestic water and other clear media)



#### Part filled applications, polluted media







## NivuSonic Clamp - On











## OFR



Stationary without energy supply

#### **Solar powered**



#### Battery powered







## NivuLog SunFlow









#### NivuLog Easy + Hydraulic-**Calculator Plus**, level sensor



Temporary installation without energy supply

Clean media (drinking-, rain- or domestic water) Media with low levels of pollutants and/or gas bubbles



#### Polluted media (sludge, wastewater, combined water)









## PCO



Temporary installation without energy supply/polluted media

#### High level of accuracy



#### **Medium level of** accuracy





Temporary installation without energy supply/polluted media/high level of accuracy





#### non Ex









## **PCM Pro**







## PCM 4









## **PCM F**